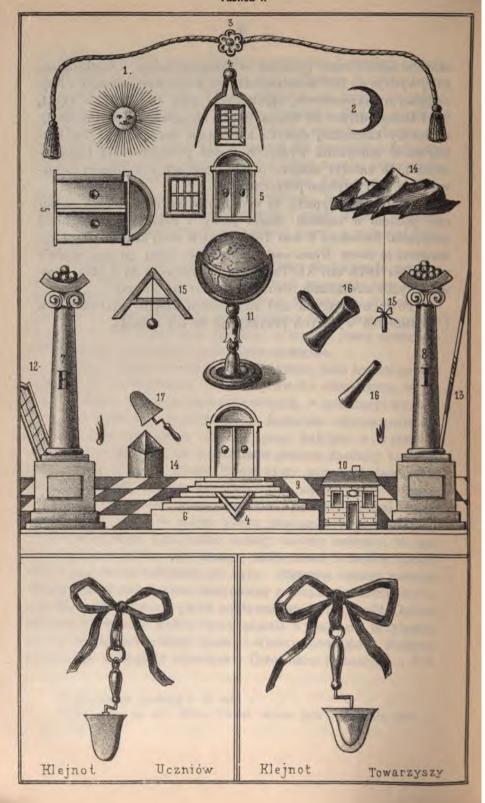

ym Sakramentem, suplikacyi, i mszy św.; (patrz § 33, 34, 35) i dlatego dziwić się bracia Masoni nie powinni, jeżeli niekiedy ze strony katolickiej spotyka ich zarzut bezbożności. Ta bezbarwność polityczna wyższych stopni powodem była Łukasińskiemu, że założył masonię o 3-ch stopniach z wybitnem zabarwieniem patryotyczno-politycznem.

Zaznaczyć wypada, że w ostatnich lat dziesiątkach zarzucać poczęto w masonii długie próby i rozwlekły ceremoniał przyjęcia. Świadczy o tem Trentowski w swej książce Die Freimaurerei in ihrem Wesen und Unwesen, wydanej po jego śmierci w Lipsku 1873. str. XI. Tak n. p. w przyjęciu do I. stop. pozostało tylko zawiązanie oczu; inne próby odrzucono.

Po tych uwagach nad znaczeniem stopni symbolicznych i kapitulnych wyższych przystępuje do ich rytualu.

Tablica I.



#### Obraz loży stopnia I i II.

Loża obitą jest niebiesko, równie jak tron, ozdoby jego złote. Oltarz, do którego wschody przykryte kobiercem niebieskim, na oltarzu trzy świece ustawione w trójkąt od trzech części świata, wyjąwszy północy — kompas, ksiega ewangelii i trzy drewniane młotki. Po prawej stronie tronu słońce, po lewej księżyc, trzy miejsca na prawo poniżej tronu, stół przykryty niebieskiem suknem, na nim ustawy i księga budownicza loży, dwie kolumny spiżowego koloru ustawione jedna na południe, druga na północ, na południowej duże B, na północnej duże J. Kolumny te mają podstawy i kapitele ozdobione jabłkami granatkami. Przy każdej kolumnie taborek dla dwóch dozorców, trzy wielkie światła ustawione na środku loży w trójkąt, jak na oltarzu, pomiedzy niemi oltarz.

Wchodzi się